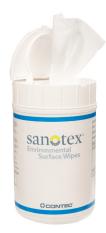

## Sanotex® Environmental Surface Wipes

## Compatible with your preferred chemistry

These low-lint, disposable microdenier wipes pull from a reusable dispenser with a spring loaded lid to offer quick, reliable, cost-effective cleaning. Constructed of ultrafine meltblown fibers with a core of stronger spun-bonded fibers for optimal strength, Sanotex are compatible with peroxides, peroxide/peroxyacetic acid, phenolics, and quaternary ammonium-based formulations, and deliver chemicals to surfaces efficiently.