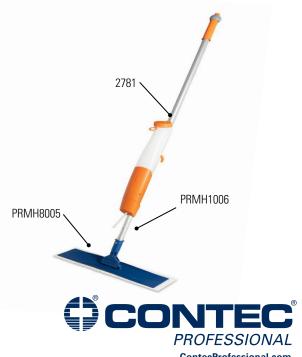

| Contec<br>part no. | description                                                        | size                 | packaging                          |
|--------------------|--------------------------------------------------------------------|----------------------|------------------------------------|
| ATFM0001           | QuickTurn™ Mop with 32 oz. tank,<br>ZeroGravity™ frame and adapter |                      | 1/mop, 1/frame,<br>1/adapter       |
| 2781               | QuickTurn™ Mop with with 32 oz. tank                               | 55" (140 cm)         | 1/each                             |
| PRMM0001           | Premira® II Microfiber Pad, 5" x 19"                               | 5 x 19" (13 x 48 cm) | 20 pads/bundle,<br>12 bundles/case |
| PRMM3001           | Premira® Microfiber High Sorbency<br>Microfiber Pad                | 5 x 19" (13 x 48 cm) | 36 pads/case                       |
| PRMH8005           | ZeroGravity <sup>™</sup> Mop Frame, blue                           | 17.5" (44 x 5 cm)    | 6 frames/case                      |
| PRMH1006           | Adapter, QuickTurn™ to ZeroGravity™<br>frame                       | 9.75" (25 cm)        | 1/each                             |
| 2705               | QuickTurn™ Mop Tank with orange cap,<br>32 oz, replacement part    | 32 oz.               | 1/each                             |