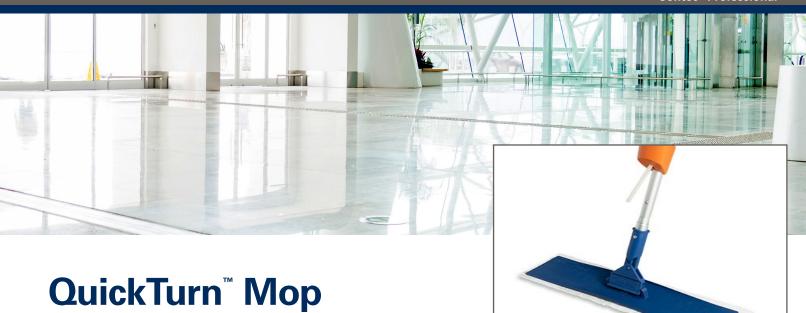

## Lightweight floor mop with 32 oz. solution tank

When time, convenience, and clinical effectiveness matter, turn to Contec's QuickTurn™ reservoir mop. Ideal for cleaning and disinfecting between large areas, this economical thermoplastic and aluminum mop is lightweight and easy to use, reducing time and operator fatigue. Its 32 ounce dispensing tank is removable for easy filling and cleanout. Eliminates extra steps, extra water and extra chemical wasted in traditional mop and bucket systems.

Designed for use with Contec Professional's Premira® Microfiber Pads for added convenience, speed, and efficiency. A must have for faster turnovers in procedure and patient areas. For floor use only.

## **FEATURES**

- Reservoir system simplifies and speeds cleanup between cases
- One-step mopping process eliminates the hassle of heavy mop buckets and increasing operating efficiency
- Controlled release trigger, press to dispense chemical, press again to stop dispensing, extending the useful life of the floor pads