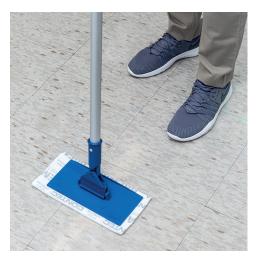

## Disposable microfiber sized for tighter spaces allows for better cleaning and uniform disinfection

Made from our advanced microfiber material, Premira® II Tight Quarters Mop pads are conveniently sized for hard to clean, confined spaces. The 5" x 11.25" pads, when paired with ZeroGravity® Tight Quarters mop frame, allows for easy, efficient and ergonomic cleaning and disinfecting. Designed to navigate curves and corners found in patient bathrooms, labs, employee locker rooms, showers and other confined spaces, Premira II Tight Quarters Mop offers maximum cleaning power with a minimal footprint.

## ZeroGravity Tight Quarters Mop Frame Consistent cleaning in small spaces Paired with our Premira® Microfiber Tight Quarters pads, this 100% recyclable polypropylene Tight Quarters frame helps to eliminate the risk of contaminated nasty looking hardware. The frame design ensures that the mop pad is applied to the floor with consistent pressure for even cleaning and uniform application of disinfectant, which allows dwell times to be properly achieved. Once the Tight Quarters frame has been used enough to start showing signs of wear and tear, simply toss the used frame into the recycling bin and grab a new one.