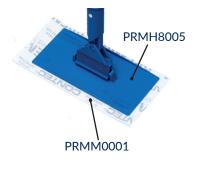

Reduces strain and improves surface coverage when cleaning or disinfecting areas in smaller, tighter spaces that require mopping

| Part No. | Description                       | Size                   | Packaging       |
|----------|-----------------------------------|------------------------|-----------------|
| PRMM0002 | Premira Disposable                | 5" x 11.25"            | 20/bundle;      |
|          | Microfiber Mop Pads               | (13 x 28.6 cm)         | 10 bundles/case |
| PRMM02BG | Premira Disposable                | 5" x 11.25"            | 20/bag;         |
|          | Microfiber Mop Pads               | (13 x 28.6 cm)         | 10 bags/case    |
| PRMM3005 | Premira Microfiber Tight          | 5" x 11.25"            | 6/bag;          |
|          | Quarters High Sorbency Pad        | (13 x 28.6 cm)         | 24 bags/case    |
| PRMM49BG | Tight Quarters<br>Mop frame, blue | 4" x 9"<br>(10 x 23cm) | 20 frames/case  |
| PRMH8003 | ZeroGravity<br>Aluminum handle    | 20" (51 cm)            | 1/case          |